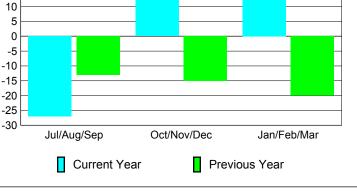

## YTD Status Quo Clubs 2009-2010

| <u>MEMBERSHIP</u> |      |             |                   |             |             |  |  |
|-------------------|------|-------------|-------------------|-------------|-------------|--|--|
|                   |      | Member      | <u>Membership</u> |             |             |  |  |
|                   |      | 200         | 2008-2009         |             |             |  |  |
|                   |      |             |                   |             |             |  |  |
|                   | Net  | Actual      | Actual            | Gain/       | Gain/       |  |  |
| 35 3              | Memb | New         | Dropped           | Loss of     | Loss of     |  |  |
| Month             | Goal | <u>Memb</u> | <u>Memb</u>       | <u>Memb</u> | <u>Memb</u> |  |  |
| Jul/Aug/Sep       | 0    | 16          | -43               | -27         | -13         |  |  |
| Oct/Nov/Dec       | 0    | 44          | -29               | 15          | -15         |  |  |
| Jan/Feb/Mar       | 20   | 38          | -24               | 14          | -20         |  |  |
| Totals            | 20   | 98          | -96               | 2           | -48         |  |  |