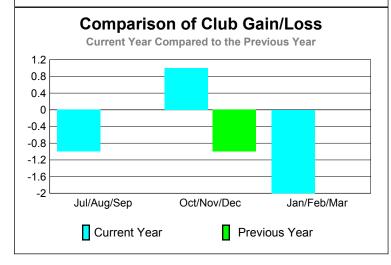

## GMT: ED J LECIUS Location: NEW JERSEY GMT CA: 1

| LUBS        |      |              |         |                           |         |  |  |
|-------------|------|--------------|---------|---------------------------|---------|--|--|
|             |      | Club         |         | <u>Clubs</u><br>2008-2009 |         |  |  |
|             |      | 200          |         | 2000-2009                 |         |  |  |
|             |      |              |         |                           |         |  |  |
|             | New  | Actual       | Actual  | Gain/                     | Gain/   |  |  |
|             | Club | New          | Dropped | Loss of                   | Loss of |  |  |
| Month       | Goal | <u>Clubs</u> | Clubs   | <u>Clubs</u>              | Clubs   |  |  |
| Jul/Aug/Sep | 1    | 0            | -1      | -1                        | 0       |  |  |
| Oct/Nov/Dec | 1    | 0            | 1       | 1                         | -1      |  |  |
| Jan/Feb/Mar | 1    | 1            | -3      | -2                        | 0       |  |  |
| Totals      | 3    | 1            | -3      | -2                        | -1      |  |  |