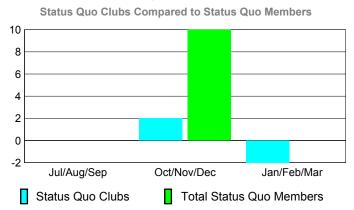

## YTD Status Quo Clubs 2009-2010

| <u>MEMBERSHIP</u> |      |             |                   |             |             |  |  |
|-------------------|------|-------------|-------------------|-------------|-------------|--|--|
|                   |      | Member      | <u>Membership</u> |             |             |  |  |
|                   |      | 200         | 2008-2009         |             |             |  |  |
|                   |      |             |                   |             |             |  |  |
|                   | Net  | Actual      | Actual            | Gain/       | Gain/       |  |  |
| 35 3              | Memb | New         | Dropped           | Loss of     | Loss of     |  |  |
| Month             | Goal | <u>Memb</u> | <u>Memb</u>       | <u>Memb</u> | <u>Memb</u> |  |  |
| Jul/Aug/Sep       | 0    | 16          | -43               | -27         | -13         |  |  |
| Oct/Nov/Dec       | 0    | 44          | -29               | 15          | -15         |  |  |
| Jan/Feb/Mar       | 20   | 38          | -24               | 14          | -20         |  |  |
| Totals            | 20   | 98          | -96               | 2           | -48         |  |  |