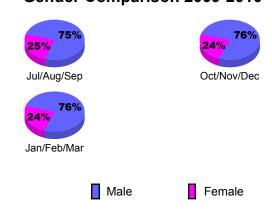

|      |             |                   |             |             |  |  |
|                   | Net  | Actual      | Actual            | Gain/       | Gain/       |  |  |
| 35 3              | Memb | New         | Dropped           | Loss of     | Loss of     |  |  |
| Month             | Goal | <u>Memb</u> | <u>Memb</u>       | <u>Memb</u> | <u>Memb</u> |  |  |
| Jul/Aug/Sep       | 0    | 16          | -43               | -27         | -13         |  |  |
| Oct/Nov/Dec       | 0    | 44          | -29               | 15          | -15         |  |  |
| Jan/Feb/Mar       | 20   | 38          | -24               | 14          | -20         |  |  |
| Totals            | 20   | 98          | -96               | 2           | -48         |  |  |





## Gender Comparison 2009-2010