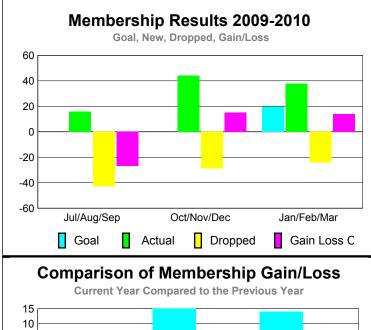

## YTD Status Quo Clubs 2009-2010

| <u>MEMBERSHIP</u> |      |             |                   |             |             |  |  |
|-------------------|------|-------------|-------------------|-------------|-------------|--|--|
|                   |      | Member      | <u>Membership</u> |             |             |  |  |
|                   |      | 200         | 2008-2009         |             |             |  |  |
|                   |      |             |                   |             |             |  |  |
|                   | Net  | Actual      | Actual            | Gain/       | Gain/       |  |  |
| 35 3              | Memb | New         | Dropped           | Loss of     | Loss of     |  |  |
| Month             | Goal | <u>Memb</u> | <u>Memb</u>       | <u>Memb</u> | <u>Memb</u> |  |  |
| Jul/Aug/Sep       | 0    | 16          | -43               | -27         | -13         |  |  |
| Oct/Nov/Dec       | 0    | 44          | -29               | 15          | -15         |  |  |
| Jan/Feb/Mar       | 20   | 38          | -24               | 14          | -20         |  |  |
| Totals            | 20   | 98          | -96               | 2           | -48         |  |  |